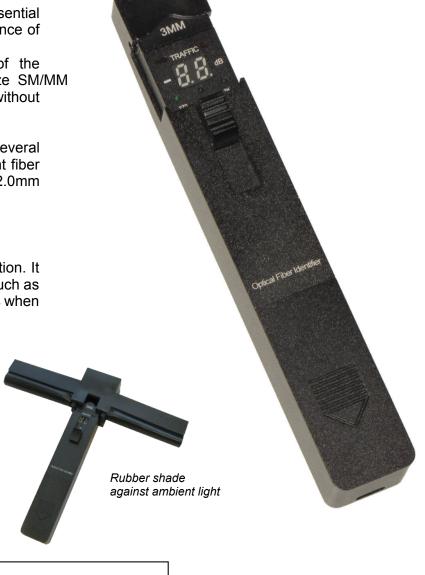

## **Operation**

ST820B has an easy-to-use one-key operation. It recognizes industry standard modulations such as 270Hz, 1kHz and 2kHz. Audio tone indicates when modulations are detected.

Besides traffic direction, relative power of the transmission is displayed on the display.

Test adapter and fiber under test can be covered with a rubber shade to improve test reliability when sun or other ambient light is present.

## ST820B basic setup

- ST820B identifier
- 0.25mm, 0.9mm, 2mm & 3mm clamps
- Light shield (rubber)
- 2 pcs AAA batteries
- User manual
- Protective bag

Messkom Vertriebs GmbH
Awarenring 38
Sales: D-85419 Mauern