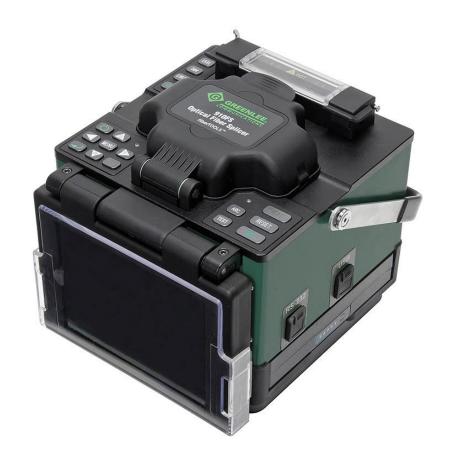

#### 910FS Training 910FS Optical Fusion Splicer

#### 910FS Optical Fusion Splicer

- Core alignment, Simple user interface.
- Capable of splicing single fiber 250 and 900u fibers.
- Capable of splicing single mode and multimode fibers in nine seconds.
- 5.7" flip over LCD.
- Up to six languages supported simultaneously.
- Electrodes are user replaceable.
- Loaner units available.