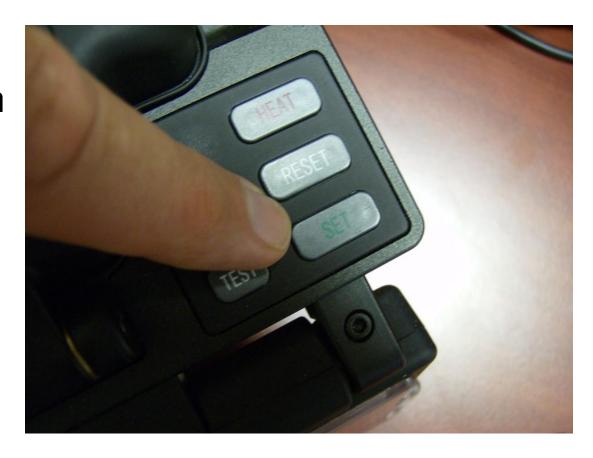

- 5. Close dust cover.
- 6. Initiate splice with the SET key.
- 7. Open dust cover when splice is completed.

Note: The loss value is only an approximation.

8. When splice is complete carefully remove both fibers from the fiber adapters, center the protective tube over the splice. Use a finger to hold the fiber in each adapter when opening the fiber clamp.

- 9. Place the protective splice tube in the heater for shrinking; use the HEAT key to start the heater.
- 10.Remove splice and set the splice into the cooling tray on the back of the splicer.