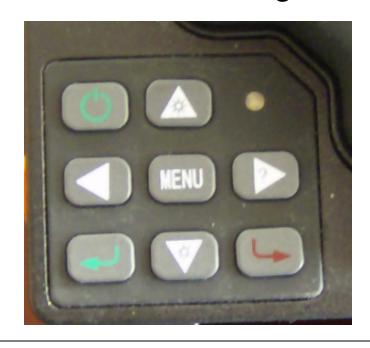

#### **Operation**

- 1. Select MENU key on keypad.
- 2. Select item #1 using the green arrow key.

- 3. Select type of splice (Auto, SM, DS or NZ) from splice mode menu.
- 4. Insert the fiber adapters with the cleaved fiber into each chuck (make sure to install a splice protector before cleaving).

- 5. Close dust cover.
- 6. Initiate splice with the SET key.
- 7. Open dust cover when splice is completed.

Note: The loss value is only an approximation.

8. When splice is complete carefully remove both fibers from the fiber adapters, center the protective tube over the splice. Use a finger to hold the fiber in each adapter when opening the fiber clamp.

- 9. Place the protective splice tube in the heater for shrinking; use the HEAT key to start the heater.
- 10.Remove splice and set the splice into the cooling tray on the back of the splicer.