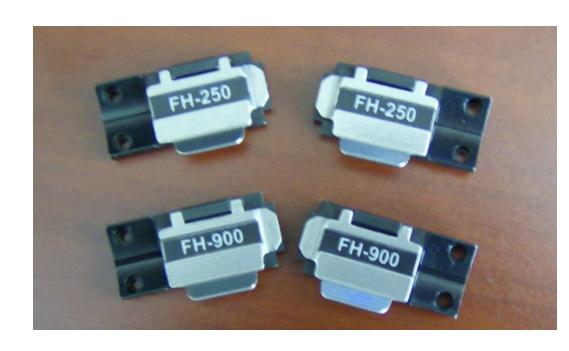

 Removable fiber adapters are used to hold the fiber during cleaving (910CL) and splicing operations.

- Uses splice on connector (SOC).
  - SC and LC
  - APC and PC
- Same adapter for SC and LC.
- SOC are pre-cleaved.