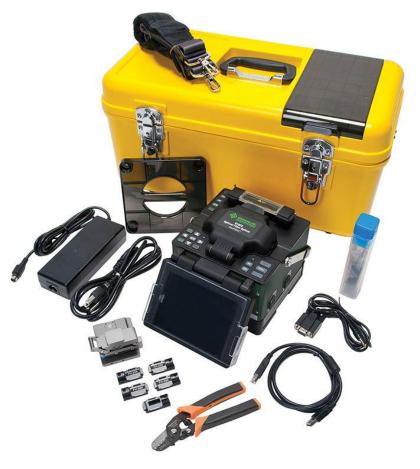

#### **Fusion Splicer Kit**

- Fusion Splicer
- Extra set of electrodes
- Ruggedized carry case
- RS232 and USB cables
- 120/240VAC charger/power supply
- Tweezers
- Cooling tray

#### **Contractors Kit (910FS-KIT2)**

- Cleaver
- Extra Rechargable Battery
- Cleaning Kit
- Fiber Stripper

Contact your local Greenlee location or representative for pricing.