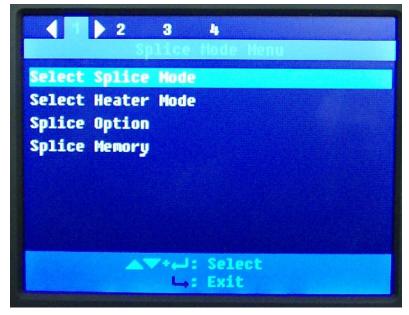

#### **Operation**

- 1. Select MENU key on keypad.
- 2. Select item #1 using the green arrow key.

- 3. Select type of splice (Auto, SM, DS or NZ) from splice mode menu.
- 4. Insert the fiber adapters with the cleaved fiber into each chuck (make sure to install a splice protector before cleaving).