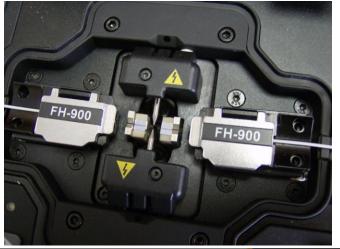

#### **Operation**

- 1. Select MENU key on keypad.
- 2. Select item #1 using the green arrow key.

- 3. Select type of splice (Auto, SM, DS or NZ) from splice mode menu.
- 4. Insert the fiber adapters with the cleaved fiber into each chuck (make sure to install a splice protector before cleaving).

- 5. Close dust cover.
- 6. Initiate splice with the SET key.
- 7. Open dust cover when splice is completed.

Note: The loss value is only an approximation.

8. When splice is complete carefully remove both fibers from the fiber adapters, center the protective tube over the splice. Use a finger to hold the fiber in each adapter when opening the fiber clamp.