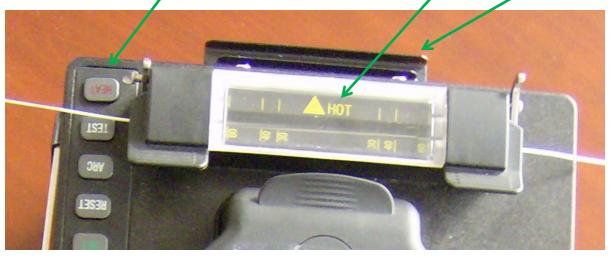

- 9. Place the protective splice tube in the heater for shrinking; use the HEAT key to start the heater.
- 10.Remove splice and set the splice into the cooling tray on the back of the splicer.