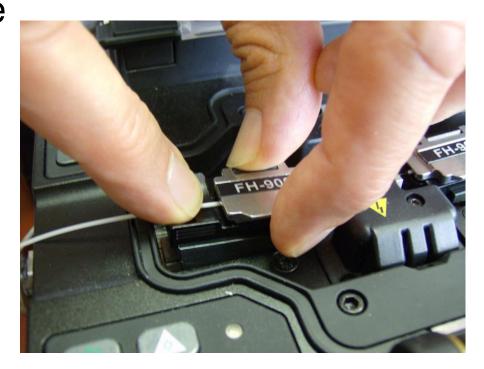

 Removable fiber adapters are used to hold the fiber during cleaving (910CL) and splicing operations.

- Uses splice on connector (SOC).
  - SC and LC
  - APC and PC
- Same adapter for SC and LC.
- SOC are pre-cleaved.

#### **Operation**

- 1. Select MENU key on keypad.
- 2. Select item #1 using the green arrow key.

- 3. Select type of splice (Auto, SM, DS or NZ) from splice mode menu.
- 4. Insert the fiber adapters with the cleaved fiber into each chuck (make sure to install a splice protector before cleaving).

- 5. Close dust cover.
- 6. Initiate splice with the SET key.
- 7. Open dust cover when splice is completed.

Note: The loss value is only an approximation.

8. When splice is complete carefully remove both fibers from the fiber adapters, center the protective tube over the splice. Use a finger to hold the fiber in each adapter when opening the fiber clamp.