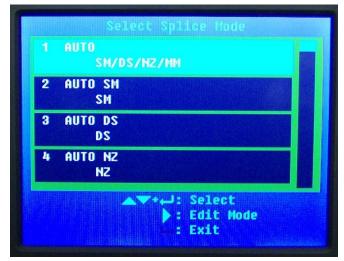

#### **Operation**

- 1. Select MENU key on keypad.
- 2. Select item #1 using the green arrow key.

- 3. Select type of splice (Auto, SM, DS or NZ) from splice mode menu.
- 4. Insert the fiber adapters with the cleaved fiber into each chuck (make sure to install a splice protector before cleaving).