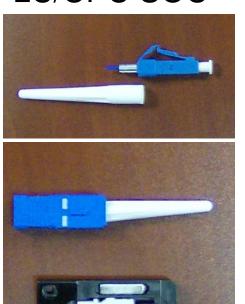

 Removable fiber adapters are used to hold the fiber during cleaving (910CL) and splicing operations.

- Uses splice on connector (SOC).
  - SC and LC
  - APC and PC
- Same adapter for SC and LC.
- SOC are pre-cleaved.

LC/UPC SOC